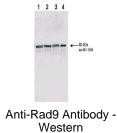

ct Datasheet**

## Rad9 S1129 Yeast (pan reactive) (RABBIT) Antibody **GRP3380**

Anti-Rad9 S1129 Yeast (pan reactive) (RABBIT) Antibody Description

Rabbit Species/Host

Reactivity Fungi

Conjugation Unconjugated

**Tested Applications** ELISA, WB

0.02 M Potassium Phosphate, 0.15 M Sodium Chloride, pH 7.2 Form/Appearance

Concentration 1.0 mg/mL

Note For research use only.

Isotype IgG

Clonality Polyclonal

Source This affinity purified antibody was prepared from whole rabbit

serum produced by repeated immunizations with a synthetic peptide corresponding to an internal region near aa 1120-1145 from the aa1309 yeast Rad9 protein conjugated to KLH.

**Uniprot ID** P14737

**Entrez** https://www.ncbi.nlm.nih.gov/gene//851803

**Dilution Range** ELISA: 1:5,000, Western Blot: 1:100-1:500



Western Blot