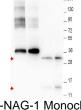

**Tested Applications** ELISA, WB

0.02 M Potassium Phosphate, 0.15 M Sodium Chloride, pH 7.2 Form/Appearance

Concentration 1.13 mg/mL

Note For research use only.

Isotype lgG1

Clonality Monoclonal

Source

This Protein A purified antibody was prepared by repeated immunizations with a synthetic peptide corresponding to a region

**Dilution Range** ELISA: 1:2,000, Western Blot: 1:1,000

Anti-NAG-1 Monoclonal Antibody - Western Blot