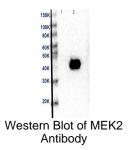

amino acid residues near the C-terminus conjugated to KLH.

Clone ID 12A6.G1.G11

**Uniprot ID** P36507

**Dilution Range** ELISA: 1:40,000,Fluorochrome: 3.5,Western Blot: 1µg /mL

**Application Notes** Anti-MEK 2 FITC Conjugated (MOUSE) Antibody is suitable for use in Western

Blotting and ELISA. Specific conditions of reactivity should be optimized by the

end user. Expect a band of approximately 44 kDa.