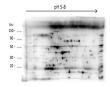

Application Notes Anti-LMW Host Cell Proteins Antibody detects over 270 E.coli LMW proteins and

is suitable for western blotting and ELISA.

2D Western Blot of anti-E.coli Low Molecular Weight Host Cell Protein antibody.