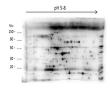

Application Notes Anti-LMW Host Cell Proteins Antibody detects over 270 E.coli LMW proteins and

is suitable for western blotting and ELISA.

2D Western Blot of anti-E.coli Low Molecular Weight Host Cell Protein antibody.