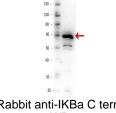

## **IKB? C-terminal (RABBIT) Antibody GRP1649**

Species/Host Rabbit

Reactivity Human, Mouse, Rat

Conjugation Unconjugated

ELISA, IHC-P, WB **Tested Applications** 

0.02 M Potassium Phosphate, 0.15 M Sodium Chloride, pH 7.2 Form/Appearance

**Application Notes** Anti-IkBa Antibody is suitable for western blotting, ELISA, and IHC. Researchers

should determine optimal titers for applications that are not stated below.