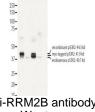

**Dilution Range** ELISA: 1:3,000,Immunochemistry: User Optimized,IF Microscopy:

User Optimized, Immunoprecipitation: User Optimized, Western

Blot: 1 µg /mL

Anti-RRM2B antibody -Western Blot