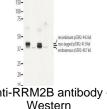

**Dilution Range** ELISA: 1:3,000,Immunochemistry: User Optimized,IF Microscopy:

User Optimized, Immunoprecipitation: User Optimized, Western

Blot: 1 µg /mL

Anti-RRM2B antibody -Western Blot