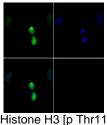

ations with a synthetic phosphorylated peptide surrounding Threonine 11 of human Histone H3.2. |
| Uniprot ID          | Q71DI3                                                                                                                                                                                                          |
| Entrez              | 7422                                                                                                                                                                                                            |
| Dilution Range      | ChIP: 2-5µg /million cells,Immunochemistry: 1:50,IF Microscopy:<br>1:50,Western Blot: 1:1000                                                                                                                    |



Histone H3 [p Thr11 Immunofluorescence