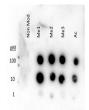

## Histone H3 [methyl Lys27] (RABBIT) Antibody GRP2398

**Description** Anti-Histone H3 [methyl Lys27] (RABBIT) Antibody

Species/Host Rabbit

Reactivity Human

**Conjugation** Unconjugated

Tested Applications WB

Specific conditions for reactivity should be optimized by the end user. Expect a band approximately  $\sim 15.4$ kDa corresponding to the appropriate cell lysate or

extract.

Histone H3 K27 me1-3 ac Antibody