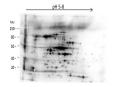

Application Notes Anti-HMW Host Cell Proteins Antibody detects over 250 E.coli HMW proteins and

is suitable for western blotting and ELISA.

2D Western Blot of anti-E.coli High Molecular Weight Host Cell Protein antibody.