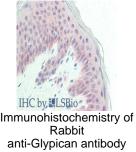

## **Glypican 1 (RABBIT) Antibody]** GRP2335

| Description         | Anti-Glypican 1 (RABBIT) Antibody]                                                                                                                                                         |        |
|---------------------|--------------------------------------------------------------------------------------------------------------------------------------------------------------------------------------------|--------|
| Species/Host        | Rabbit                                                                                                                                                                                     |        |
| Reactivity          | Human, Mouse, Rat                                                                                                                                                                          |        |
| Conjugation         | Unconjugated                                                                                                                                                                               | 10     |
| Tested Applications | ELISA, IHC-P, WB                                                                                                                                                                           | IHC    |
| Form/Appearance     | 0.02 M Potassium Phosphate, 0.15 M Sodium Chloride, pH 7.2                                                                                                                                 | anti-G |
| Concentration       | 2.1 mg/mL                                                                                                                                                                                  |        |
| Note                | For research use only.                                                                                                                                                                     |        |
| Isotype             | IgG                                                                                                                                                                                        |        |
| Clonality           | Polyclonal                                                                                                                                                                                 |        |
| Source              | Anti-Glypican-1 antibody was prepared from whole rabbit serum produced by repeated immunizations with a synthetic peptide corresponding to an internal region of human glypican-1 protein. |        |
| Uniprot ID          | P35052                                                                                                                                                                                     |        |
| Entrez              | 1194357                                                                                                                                                                                    |        |
| Dilution Range      | ELISA: 1:10,000 - 1:50,000,Immunochemistry: 10µg /mL,Western<br>Blot: 1:500- 1:2,000                                                                                                       |        |