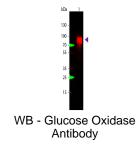

## **GLUCOSE OXIDASE (RABBIT) Antibody GRP2486**

**Description** Anti-GLUCOSE OXIDASE (RABBIT) Antibody

Species/Host Rabbit

Reactivity Fungi

Conjugation Unconjugated

Tested Applications ELISA, IHC-P, WB

Form/Appearance 0.02 M Potassium Phosphate, 0.15 M Sodium Chloride, pH 7.2

Uniprot ID P13006

Entrez 9518

**Dilution Range** ELISA: 1:35,000 - 1:160,000,Immunochemistry: 1:2,000 -

1:8,000, Western Blot: 1:3500 - 1:16,000

Application Notes Anti-Glucose Oxidase Antibody is suitable for western blotting, IHC and for ELISA.

Researchers should determine optimal titers for applications that are not stated

below.