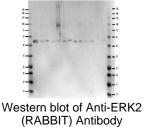

**Uniprot ID** P28482

**Entrez** 100009107

**Dilution Range** ELISA: 1.0 ug/ml, Western Blot: 1.0 ug/ml

**Application Notes** Anti-ERK 2 (RABBIT) antibody is suitable for use in Western Blotting. Specific

conditions of reactivity should be optimized by the end user. Expect a band of

approximately 41 kDa.