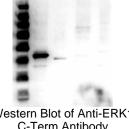

Specific conditions of reactivity should be optimized by the end user. Expect a

band of approximately 43 kDa.

Western Blot of Anti-ERK1 C-Term Antibody