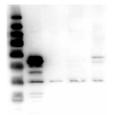

Specific conditions of reactivity should be optimized by the end user. Expect a

band of approximately 43 kDa.

Western Blot of Rabbit Anti-ERK1 N-Term Antibody