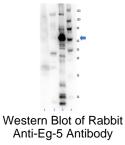

corresponding to human Eg5 protein.

Uniprot ID P33176

**Entrez** 10848

**Dilution Range** ELISA: 1:10,000,Immunochemistry: user opimized,Western Blot:

1:1000

**Application Notes** Eg5 antibody has been tested for use in ELISA and western blot. For western

blots expect a band of approximately 72 kDa in size corresponding to truncated kinesin-1 protein. Specific conditions for reactivity should be optimized by the

end user.