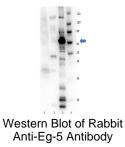

corresponding to human Eg5 protein.

Uniprot ID P33176

**Entrez** 10848

**Dilution Range** ELISA: 1:10,000,Immunochemistry: User optimized,Western Blot:

1:1000

**Application Notes** Eg5 antibody has been tested for use in ELISA and western blot. For western

blots expect a band of approximately 72 kDa in size corresponding to truncated kinesin-1 protein. Specific conditions for reactivity should be optimized by the

end user.