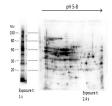

(0)8167 6335

## **Product Datasheet**

## E.coli Combined Host Cell Protein (HCP) Antibody GRP1602

Species/Host Rabbit

Reactivity E.Coli

**Conjugation** Unconjugated

Tested Applications ELISA, WB

Form/Appearance 0.02 M Potassium Phosphate, 0.15 M Sodium Chloride, pH 7.2

Concentration 76 mg/mL

**Note** For research use only.

**Isotype** Antiserum

**Clonality** Polyclonal

Source Anti-Host Cell Proteins Antibody was prepared by repeated

immunizations with a full range of high molecular weight (HMW) and low molecular weight (LMW) proteins from E.Coli (BL21).

Entrez **7018** 

**Dilution Range** ELISA: 1:1000-1:2000, Western Blot: 1:500-1:1000

**Application Notes** Anti-Host Cell Proteins Antibody detects over 300 E.coli proteins and is suitable

for western blotting and ELISA.



2D Western Blot of anti-E.coli Host Cell Protein antibody.