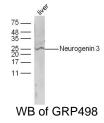

**Purity** Purified by Protein A.

Uniprot ID P10635

Entrez 1565

**Dilution Range** WB: 1:300-1000, IHC-P: 1:200-400

IHC-P of GRP498