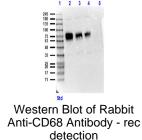

CD68.

Uniprot ID P31996

Entrez 20526

**Dilution Range** ELISA: 1:10,000-1:50,000, Western Blot: 1:1000

**Application Notes** Anti-CD68 Antibody has been tested in ELISA and Western Blot. Expect a band at

~34.8Da in western blot using appropriate tissues and lysates. Positive control

used: mouse heart and kidney in WB.

German Research Products - GRP GmbH In der Stockwiese 26 D-85410 Haag/Amper, Germany Email: info@grp-ak.de | Phone: +49 (0)8167 6335