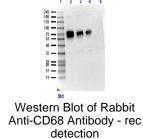

CD68.

Uniprot ID P31996

Entrez 20526

**Dilution Range** ELISA: 1:10,000-1:50,000, Western Blot: 1:1000

**Application Notes** Anti-CD68 Antibody has been tested in ELISA and Western Blot. Expect a band at

~34.8Da in western blot using appropriate tissues and lysates. Positive control

used: mouse heart and kidney in WB.