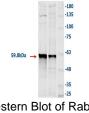

Uniprot ID P00432

Entrez 2683500

**Dilution Range** ELISA: 1:100,000 - 1:1,000,000,lmmunochemistry: User

Optimized, Western Blot: 1:5,000 - 1:20,000

**Application Notes** Anti-Catalase Antibody is suitable for western blotting, IHC and for ELISA.

Researchers should determine optimal titers for applications that are not stated

below.

Western Blot of Rabbit Anti-Catalase Antibody