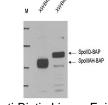

## **BIOTIN Ligase EPITOPE TAG (RABBIT) Antibody GRP1577**

The peptide is also called the biotin acceptor peptide (BAP) of the Description

biotin carboxyl carrier protein (BCCP) subunit of acetyl CoA

carboxylase of E. coli.

biotin is added to the sequence at the lysine.)

1017 **Entrez** 

ELISA: 1:5,000, Western Blot: 1:5,000 **Dilution Range** 

Anti-Biotin Ligase Epitope Tag Antibody - Western Blot