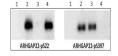

Microscopy: 1:100-1:500, Western Blot: 1 μg/ml

**Application Notes** Anti-ARHGAP22 pS397 antibody is useful for ELISA, Western Blot and

Immunostaining. Specific conditions for reactivity should be optimized by the end user. Expect a band approximately ~77.8 kDa corresponding to the

appropriate cell lysate or extract.

Anti-ARHGAP22 pS397 Western Blot