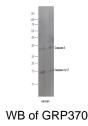

## **GRP78 Polyclonal Antibody GRP370**

**Description** Probably plays a role in facilitating the assembly of multimeric

protein complexes inside the endoplasmic reticulum. Involved in the correct folding of proteins and degradation of misfolded proteins via its interaction with DNAJC1, probably to facilitate the

Isotype IgG

**Clonality** Polyclonal

**Purity** Purified by Protein A.

Uniprot ID P11021

Entrez 3309

**Dilution Range** WB: 1:300-1000, IHC-P: 1:200-400, IF: 1:50-200

IHC-P of GRP37