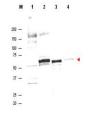

P, WB

Form/Appearance 0.02 M Potassium Phosphate, 0.15 M Sodium Chloride, pH 7.2

Concentration 0.9 mg/mL

**Note** For research use only.

**Isotype** IgG

**Clonality** Polyclonal

**Purity** This antibody is directed against AKT and reacts with the AKT

from human tissues. Based on sequence we expect this antibody

to react as well with rat, mouse and chicken AKT.

Source This AKT affinity purified antibody was prepared by repeated

immunizations with a synthetic peptide corresponding to an internal region of human AKT1 protein. A residue of cysteine was

added to facilitate coupling.

Uniprot ID P31749

Entrez 207

**Dilution Range** ELISA: 1:5,000 - 1:20,000,Flow Cytometry: User

Optimized,Immunochemistry: User Optimized,IF Microscopy: User

Optimized, Western Blot: 1:500 - 1:2,000



Western Blot - Anti-AKT Antibody