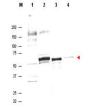

pearance 0.02 M Potassium Phosphate, 0.15 M Sodium Chloride, pH 7.2

Concentration 0.9 mg/mL

**Note** For research use only.

**Isotype** IgG

**Clonality** Polyclonal

**Purity** This antibody is directed against AKT and reacts with the AKT

from human tissues. Based on sequence we expect this antibody

to react as well with rat, mouse and chicken AKT.

Source Anti-AKT antibody was affinity purified antibody was prepared by

repeated immunizations with a synthetic peptide corresponding

to an internal region of human AKT1 protein. A residue of

cysteine was added to facilitate coupling.

Uniprot ID P31749

Entrez 207

**Dilution Range** ELISA: 1:5,000 - 1:20,000,Flow Cytometry: User

Optimized,Immunochemistry: user optimized,IF Microscopy: user

optimized, Western Blot: 1:500 - 1:2,000



Western Blot - Anti-AKT Antibody