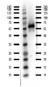

protein.

Uniprot ID Q8CBW3

Entrez 11308

**Dilution Range** ELISA: 5.0 ug/ml, Western Blot: 1.0 ug/ml

Western blot of Anti-Abi1 (RABBIT) Antibody