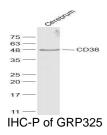

**Purity** Purified by Protein A.

Uniprot ID P56528

Entrez 12494

**Dilution Range** WB: 1:300-1000, FC: 1:20-100, IHC-P: 1:200-400

WB of GRP325