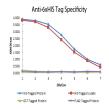

with 6X His epitope tag peptide H-H-H-H-H-H conjugated to KLH

using maleimide.

**Clone ID** 33D10.D2.G8

**Dilution Range** ELISA: 1:50,000 - 1:175,000,Fluorochrome:

10-20,Immunochemistry: 1:1,000 - 1:5,000,Western Blot: 1:2,000

- 1:10,000

ELISA - 6x HIS Monoclonal Antibody Biotin Conjugated