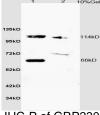

**Purity** Purified by Protein A.

Uniprot ID Q9Y6X9

Entrez 22880

**Dilution Range** WB: 1:300-1000, IHC-P: 1:200-400

WB of GRP230

IHC-P of GRP230