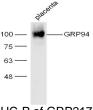

**Purity** Purified by Protein A.

Uniprot ID P14625

Entrez 7184

**Dilution Range** WB: 1:300-1000, IHC-P: 1:200-400

WB of GRP217

IHC-P of GRP217