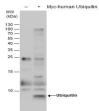

Ubiquitin antibody detects
Ubiquitin protein by
western
blot analysis.
Non-transfected
(-) and -transfected (+,
including Myc-tag) 293T
whole

cell extracts (30 ?g) were separated by 15% SDS-PAGE, and

the membrane was blotted with

Ubiquitin antibody (GRP62

100 (CDa)

100 (CDa)

100 (CDa)

101 (CDa)

102 (CDa)

103 (CDa)

104 (CDa)

105 (CDa)

106 (CDa)

107 (CDa)

108 (CDa)

109 (CDa)

Various whole cell extracts (30 ?g) were separated by 15%

SDS-PAGE, and the membrane was blotted with Ubiquitin antibody [GT7811] (GRP623) diluted at 1:5000.