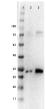

**Dilution Range** ELISA: User Optimized, Immunochemistry: User

Optimized,Immunoprecipitation: User Optimized,Western Blot: 1:1,000

Western Blot Results of RTU Rabbit Anti-Pdcd4 Antibody.