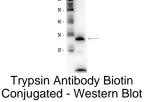

## **TRYPSIN (RABBIT) Antibody Biotin Conjugated GRP2462**

**Description** Anti-TRYPSIN (RABBIT) Antibody Biotin Conjugated

Rabbit Species/Host

Bovine Reactivity

Conjugation **Biotin** 

**Tested Applications** ELISA, IHC-P, WB

**Application Notes** Anti-Trypsin Antibody is suitable for western blotting and for ELISA. Researchers

should determine optimal titers for applications that are not stated below.