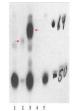

Uniprot ID P10828

Entrez https://www.ncbi.nlm.nih.gov/gene//7068

**Dilution Range** ELISA: 1:200,000 – 1:220,000,IF Microscopy:

1:1000,Immunoprecipitation: 1:100,Western Blot: 1:500 - 1:2,000

**Application Notes** This affinity purified antibody has been tested for use in ELISA, IF, and western

blotting.

Anti-THRB1 Antibody -Western Blot