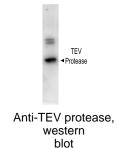

## **TEV Protease (Rabbit) Antibody GRP2349**

**Description** Anti-TEV Protease (Rabbit) Antibody

Species/Host Rabbit

Reactivity Bacteria

Conjugation Unconjugated

Tested Applications ELISA, WB

Form/Appearance 0.02 M Potassium Phosphate, 0.15 M Sodium Chloride, pH 7.2

Concentration 1.0mg/mL

**Note** For research use only.

**Isotype** IgG

**Clonality** Polyclonal

Purity This product was protein-A purified and cross-adsorbed against

MBP from monospecific antiserum by chromatography. Assay by

western blot showed no reactivity to MBP.

Source This protein-A purified antibody was prepared from whole rabbit

serum produced by repeated immunizations with recombinant MBP-and-poly-His-tagged auto inactivation-resistant mutant TEV

Protease.

Uniprot ID P04517

Entrez https://www.ncbi.nlm.nih.gov/gene//1502321

**Dilution Range** ELISA: 1:1,500-1:27,000,Western Blot: 1:500