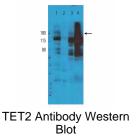

Uniprot ID Q6N021

Entrez https://www.ncbi.nlm.nih.gov/gene//54790

**Dilution Range** ELISA: 1:50,000, Western Blot: 1:5000

**Application Notes** Tet2 antibody has been tested for use by ELISA and Western Blot. Specific

conditions for reactivity should be optimized by the end user. Expect band at

~230kDa and ~150kDa (isoforms).