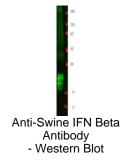

## Swine Interferon Beta (RABBIT) Antibody **GRP3144**

**Description** Anti-Swine Interferon Beta (RABBIT) Antibody

Rabbit Species/Host

Reactivity Pig

Conjugation Unconjugated

**Tested Applications** ELISA, WB

**Dilution Range** ELISA: 1:20,000, Western Blot: 1:500-1:2,000