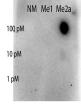

se 26

D-85410 Haag/Amper, Germany

Email: info@grp-ak.de Phone: +49 (0)8167 6335

## **Product Datasheet**

## STAT5 [Asym-dimethyl Arg31] (RABBIT) Antibody GRP3727

**Description** Anti-STAT5 [Asym-dimethyl Arg31] (RABBIT) Antibody

Species/Host Rabbit

Reactivity Human

Conjugation Unconjugated

Tested Applications ELISA, WB

Form/Appearance 0.02 M Potassium Phosphate, 0.15 M Sodium Chloride, pH 7.2

Concentration 1.05 mg/ml

**Note** For research use only.

**Isotype** IgG

**Clonality** Polyclonal

Source STAT5A [Asym-dimethyl Arg31] affinity purified antibody was

prepared from whole rabbit serum produced by repeated immunizations with a synthetic monomethylated peptide

surrounding Arginine 31 of human STAT.

Uniprot ID P42229

**Dilution Range** ELISA: 1:5000, Western Blot: 1:500



Anti-STAT5 R31-Me2a Antibody -Dot Blot