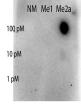

se 26

D-85410 Haag/Amper, Germany

Email: info@grp-ak.de Phone: +49 (0)8167 6335

## **Product Datasheet**

## STAT5 [Asym-dimethyl Arg31] (RABBIT) Antibody GRP3726

**Description** Anti-STAT5 [Asym-dimethyl Arg31] (RABBIT) Antibody

Species/Host Rabbit

Reactivity Human

Conjugation Unconjugated

Tested Applications ELISA, WB

Form/Appearance 0.02 M Potassium Phosphate, 0.15 M Sodium Chloride, pH 7.2

Concentration 0.75 mg/ml

**Note** For research use only.

**Isotype** IgG

**Clonality** Polyclonal

Source STAT5A [Asym-dimethyl Arg31] affinity purified antibody was

prepared from whole rabbit serum produced by repeated immunizations with a synthetic monomethylated peptide

surrounding Arginine 31 of human STAT.

Uniprot ID P42229

**Dilution Range** ELISA: 1:5000, Western Blot: 1:500



Anti-STAT5 R31-Me2a Antibody -Dot Blot