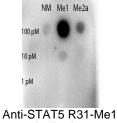

## STAT5 [Arg31-Methyl] (RABBIT) Antibody GRP3725

**Description** Anti-STAT5 [Arg31-Methyl] (RABBIT) Antibody

Species/Host Rabbit

Reactivity Human

Conjugation Unconjugated

Tested Applications ELISA, WB

Form/Appearance 0.02 M Potassium Phosphate, 0.15 M Sodium Chloride, pH 7.2

Concentration 0.57 mg/ml

**Note** For research use only.

**Isotype** IgG

**Clonality** Polyclonal

Source STAT5A [Arg31-Methyl] affinity purified antibody was prepared

from whole rabbit serum produced by repeated immunizations with a synthetic monomethylated peptide surrounding Arginine

31 of human STAT.

Uniprot ID P42229

**Dilution Range** ELISA: 1:5000, Western Blot: 1:500

Anti-STAT5 R31-I Antibody -Dot Blot