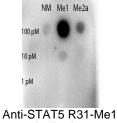

## STAT5 [Arg31-Methyl] (RABBIT) Antibody GRP3724

**Description** Anti-STAT5 [Arg31-Methyl] (RABBIT) Antibody

Species/Host Rabbit

Reactivity Human

Conjugation Unconjugated

Tested Applications ELISA, WB

Form/Appearance 0.02 M Potassium Phosphate, 0.15 M Sodium Chloride, pH 7.2

Concentration 0.57 mg/ml

**Note** For research use only.

**Isotype** IgG

**Clonality** Polyclonal

Source STAT5A [Arg31-Methyl] affinity purified antibody was prepared

from whole rabbit serum produced by repeated immunizations with a synthetic monomethylated peptide surrounding Arginine

31 of human STAT.

Uniprot ID P42229

**Dilution Range** ELISA: 1:5000, Western Blot: 1:500

Anti-STAT5 R31-I Antibody -Dot Blot