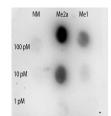

aag/Amper, Germany

Email: info@grp-ak.de Phone: +49 (0)8167 6335

## **Product Datasheet**

## STAT3 [Asym-dimethyl Arg31] (RABBIT) Antibody GRP3723

**Description** Anti-STAT3 [Asym-dimethyl Arg31] (RABBIT) Antibody

Species/Host Rabbit

Reactivity Human

Conjugation Unconjugated

Tested Applications ELISA, WB

Form/Appearance 0.02 M Potassium Phosphate, 0.15 M Sodium Chloride, pH 7.2

Concentration 0.83 mg/ml

**Note** For research use only.

**Isotype** IgG

**Clonality** Polyclonal

Source STAT3 [Asym-dimethyl Arg31] affinity purified antibody was

prepared from whole rabbit serum produced by repeated immunizations with a synthetic monomethylated peptide

surrounding Arginine 31 of human STAT.

Uniprot ID P40763

**Dilution Range** ELISA: 1:5000, Western Blot: 0.1- $0.05 \mu g$  /ml



STAT3 R31-Me2a Dot Blot