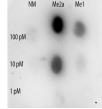

aag/Amper, Germany

Email: info@grp-ak.de Phone: +49 (0)8167 6335

## **Product Datasheet**

## STAT3 [Asym-dimethyl Arg31] (RABBIT) Antibody GRP3722

**Description** Anti-STAT3 [Asym-dimethyl Arg31] (RABBIT) Antibody

Species/Host Rabbit

Reactivity Human

Conjugation Unconjugated

Tested Applications ELISA, WB

Form/Appearance 0.02 M Potassium Phosphate, 0.15 M Sodium Chloride, pH 7.2

Concentration 0.83 mg/ml

**Note** For research use only.

**Isotype** IgG

**Clonality** Polyclonal

Source STAT3 [Asym-dimethyl Arg31] affinity purified antibody was

prepared from whole rabbit serum produced by repeated immunizations with a synthetic monomethylated peptide

surrounding Arginine 31 of human STAT.

Uniprot ID P40763

**Dilution Range** ELISA: 1:5000, Western Blot: 0.1- $0.05 \mu g$  /ml



STAT3 R31-Me2a Dot Blot