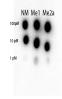

surrounding Arginine 31 of human STAT.

Uniprot ID P40763

**Dilution Range** ELISA: 1:5000, Western Blot: 1:500

Anti-STAT3 Antibody - Dot Blot

German Research Products - GRP GmbH
In der Stockwiese 26
D-85410 Haag/Amper, Germany
Email: info@grp-ak.de | Phone: +49 (0)8167 6335