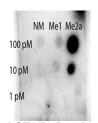

kwiese 26 D-85410 Haag/Amper, Germany

Email: info@grp-ak.de Phone: +49 (0)8167 6335

## **Product Datasheet**

## STAT1 [Asym-dimethyl Arg31] (RABBIT) Antibody GRP3720

**Description** Anti-STAT1 [Asym-dimethyl Arg31] (RABBIT) Antibody

Species/Host Rabbit

Reactivity Human

Conjugation Unconjugated

Tested Applications ELISA, WB

Form/Appearance 0.02 M Potassium Phosphate, 0.15 M Sodium Chloride, pH 7.2

Concentration 0.83 mg/ml

**Note** For research use only.

**Isotype** IgG

**Clonality** Polyclonal

Source STAT1 [Asym-dimethyl Arg] affinity purified antibody was

prepared from whole rabbit serum produced by repeated immunizations with a synthetic monomethylated peptide

surrounding Arginine 31 of human STAT.

Uniprot ID P42224

**Dilution Range** ELISA: 1:5000, Western Blot: 1:500



Anti-STAT1 R31-Me2a Antibody -Dot Blot