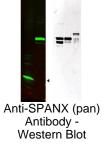

**Uniprot ID Q9NY87** 

**Entrez** https://www.ncbi.nlm.nih.gov/gene//64663

**Dilution Range** ELISA: 1:10,000 - 1:50,000, Western Blot: 1:500 - 1:3,000

This affinity purified antibody has been tested for use in ELISA and by western **Application Notes** 

blot. Specific conditions for reactivity should be optimized by the end user.

Expect a band ~97kDa.