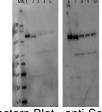

## **Setdb2 (RABBIT) Antibody GRP2404**

Description Anti-Setdb2 (RABBIT) Antibody

Rabbit Species/Host

Reactivity Human, Mouse

Conjugation Unconjugated

**Tested Applications** ELISA, WB

0.02 M Potassium Phosphate, 0.15 M Sodium Chloride, pH 7.2 Form/Appearance

corresponding to mouse Setdb2.

**Dilution Range** ELISA: 1:2,500 - 1:10,000, Western Blot: 1:10,000 - 1:100,000

Western Blot - anti-Setdb2